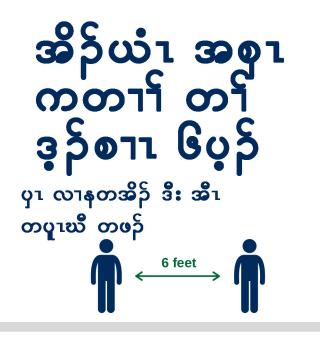

#### COVER YOUR NOSE AND MOUTH

With a cloth mask when you are out in public.

If you are sick or if someone in your home is sick.

#### KEEP AT LEAST 6 FEET DISTANCE

From anyone you don't live with.